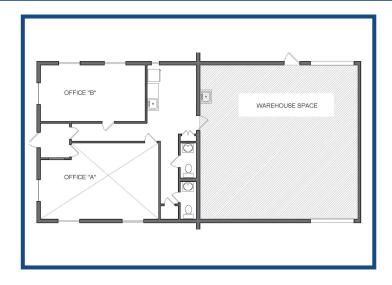

## **Space for Lease Information:**

1225 27th St. Kenner, LA 70062

Suite: Warehouse

**RSF:** 900

**Comments:** 

Warehouse with two roll doors

and a utility sink